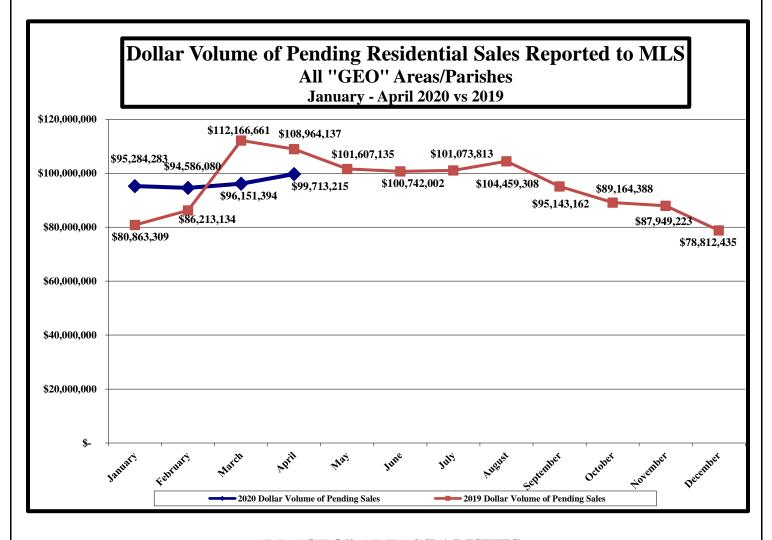

# ALL "GEO" AREAS/PARISHES (Includes "GEO" areas outside of Lafayette Parish)

Dollar Volume of Pending Home Sales, April 2020: \$ 99,713,215 Dollar Volume of Pending Home Sales, April 2019: \$108,964,137 (% change for April: -08.49%)

(% change from March 2020: +03.70%)

Cumulative total, January – April 2020: \$385,734,972 Cumulative total, January – April 2019: \$388,207,241 (% cumulative change: +00.64%)