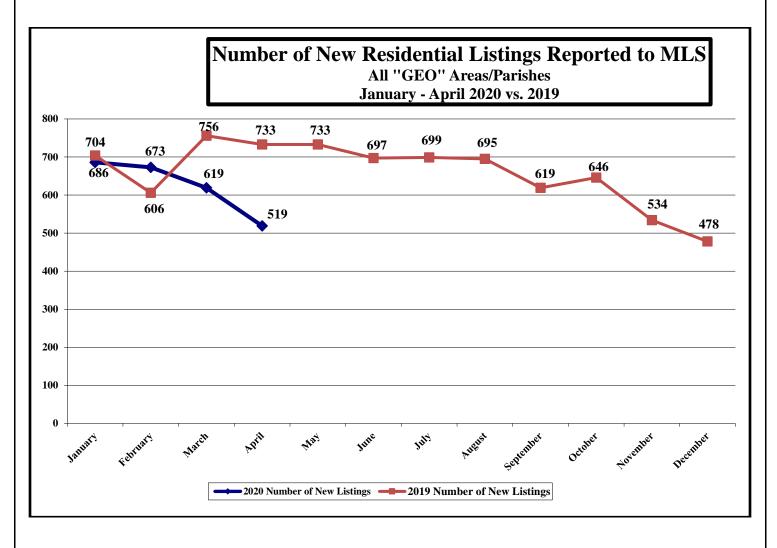

### **ALL "GEO" AREAS/PARISHES** (Includes "GEO" areas outside of Lafayette Parish)

**Outside Lafayette Parish** 

April '20: 190 April '19: 305 (% chg: -37.70%) Number of New Residential Listings Reported to MLS, April 2020: 519 Number of New Residential Listings Reported to MLS, April 2019: 733 (% change for April: (-29.20%)

(% change from March 2020: -16.16%)

**'20:** 958 **'19: 1,146** (% chg: -16.40%)

Cumulative total, January – April 2020: 2,497 Cumulative total, January – April 2019: 2,800 (% cumulative change: -10.82%)