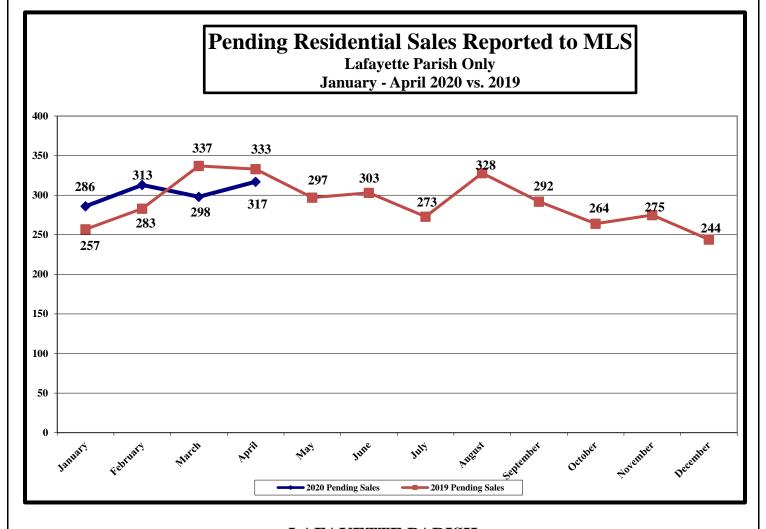

#### LAFAYETTE PARISH

(Excludes "GEO" areas outside of Lafayette Parish)

| 4/20: | 77     | 240     |  |  |  |
|-------|--------|---------|--|--|--|
| 4/19: | 82     | 251     |  |  |  |
| -(    | 06.10% | -04.38% |  |  |  |

New Const. Re-sales

Number of Pending Home Sales Reported to MLS, April 2020: 317 Number of Pending Home Sales Reported to MLS, April 2019: 333 (% change for April: -04.80%)

(% change from March 2020: +06.38%)

| <b>'20:</b> | 288     | 926     |
|-------------|---------|---------|
| <b>'19:</b> | 285     | 925     |
| 4           | -01.05% | +00.11% |

**Re-sales** 

**New Const.** 

Cumulative total, January – April 2020: 1,214 Cumulative total, January – April 2019: 1,210 (% cumulative change: +00.33%)