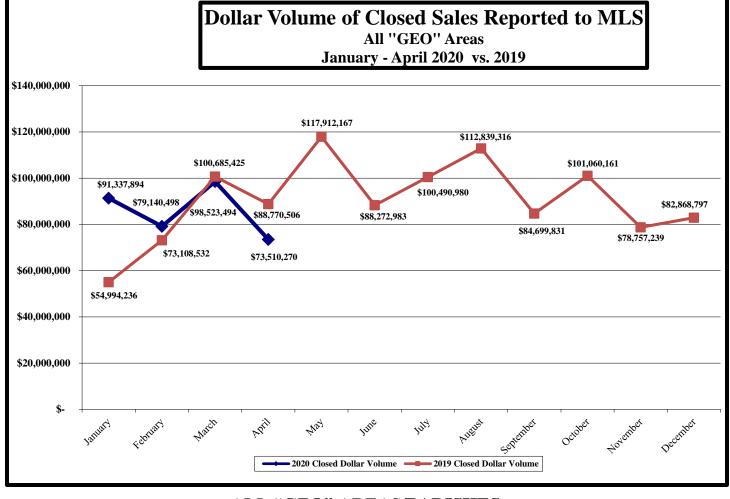

## ALL "GEO" AREAS/PARISHES (Includes "GEO" areas outside of Lafavette Parish)

Outside Laf. Parish

4/20: \$ 19,648,150 4/19: \$ 24,554,404

(% chg.: -19.98%)

'20: \$91,811,358 '19: \$94,725,022 (% chg.: -03.08%)

'20: \$142,786 '19: \$139,097 (% chg: +02.65%) Dollar Volume of Closed Residential Sales, April 2020: \$73,510,270 Dollar Volume of Closed Residential Sales, April 2019: \$88,770,506 (% change for April: -17.19%)

(% change from March 2020: -25.39%)

Cumulative total January – April 2019: \$342,512,156 Cumulative total January – April 2018: \$317,558,699 (% cumulative change: +07.86%)

Average Sale Price, January - April 2020: \$196,733 Average Sale Price, January - April 2019: \$186,470 (% change in Average Sale Price: +05.50%)

Current \$ vol. compared to past years: 2013 2014 2015 2016 2017 2018 (2020 \$ vol. outside Lafayette Parish \$53,080,163 \$62,446,874 \$63,695,490 \$66,575,261 \$71,653,985 \$67,838,732 as compared to past years.) +72.97% +47.02% +44.14% +37.91% +28.13% +35.34%