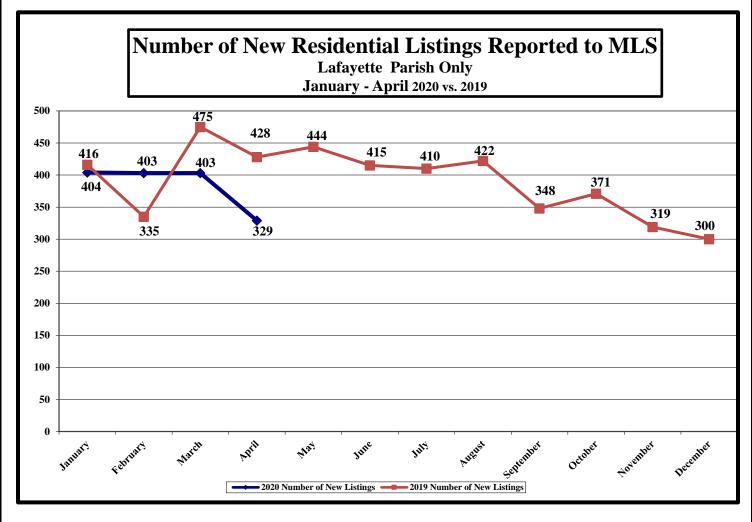

# LAFAYETTE PARISH (Excludes "GEO" areas outside of Lafayette Parish)

| New Const.  4/20: 71  4/19: 60  +16.67%                                                        | Re-sales  258 368 -29.89% | Number of New Residential Listings Reported to MLS, April 2020: 329 Number of New Residential Listings Reported to MLS, April 2019: 428 (% change for April: -23.13%) (% change from March 2020: -18.36%)  Cumulative total, January – April 2020: 1,539 Cumulative total, January – April 2019: 1,654 (% cumulative change: -06.95%) |                                           |                                           |                                           |                                           |                                             |                                             |                                  |
|------------------------------------------------------------------------------------------------|---------------------------|---------------------------------------------------------------------------------------------------------------------------------------------------------------------------------------------------------------------------------------------------------------------------------------------------------------------------------------|-------------------------------------------|-------------------------------------------|-------------------------------------------|-------------------------------------------|---------------------------------------------|---------------------------------------------|----------------------------------|
| '20: 325<br>'19: 263<br>+23.57%                                                                | 1,214<br>1,391<br>-12.72% |                                                                                                                                                                                                                                                                                                                                       |                                           |                                           |                                           |                                           |                                             |                                             |                                  |
| Comparison to Past Years: #New Listings Taken # Sold Ratio – New Listings/Sold 2020 % +/- over |                           | 2013<br>1,468<br>968<br>1.52:1<br>+04.84%                                                                                                                                                                                                                                                                                             | 2014<br>1,474<br>942<br>1.56:1<br>+04.41% | 2015<br>1,558<br>966<br>1.61:1<br>-01.22% | 2016<br>1,636<br>905<br>1.81:1<br>-05.93% | 2017<br>1,723<br>986<br>1.75:1<br>-10.68% | 2018<br>1,850<br>1,002<br>1.85:1<br>-16.81% | 2019<br>1,654<br>1,022<br>1.62:1<br>-07.13% | 2020<br>1,539<br>1,098<br>1.40:1 |