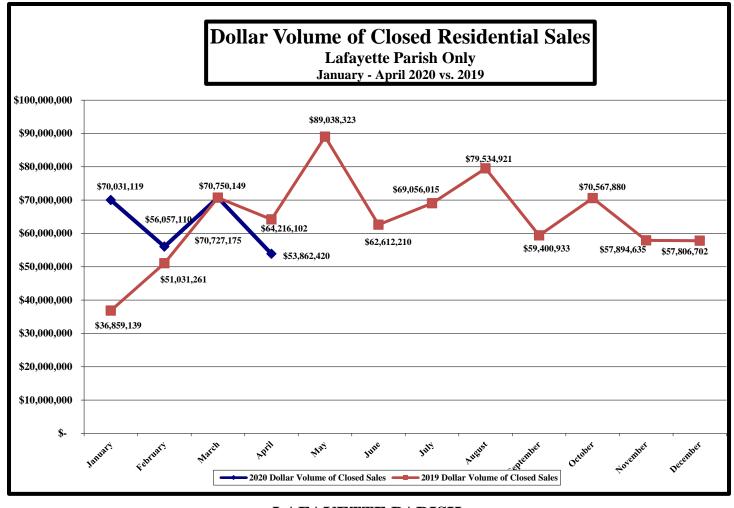

#### LAFAYETTE PARISH

(Excludes "GEO" areas outside of Lafayette Parish)

| New Const. 4/20: \$16,560,866 4/19: \$21,530,223 -23.08% | <u>Re-sales</u><br>\$37,301,554<br>\$42,685,879<br>-12.61% | Dollar Volume of Closed Residential Sales, April 2020: \$53,862,420<br>Dollar Volume of Closed Residential Sales, April 2019: \$64,216,102<br>(% change for April: -16.12%) |  |  |  |  |  |
|----------------------------------------------------------|------------------------------------------------------------|-----------------------------------------------------------------------------------------------------------------------------------------------------------------------------|--|--|--|--|--|
| New Const.                                               | Re-sales                                                   | (% change from March 2020: -23.87%)                                                                                                                                         |  |  |  |  |  |
| '20: \$65,609,099                                        | \$185,091,699                                              | Cumulative total January – April 2020: \$250,700,798                                                                                                                        |  |  |  |  |  |
| '19: \$66,895,156                                        | \$155,938,521                                              | Cumulative total January – April 2019: \$222,833,677                                                                                                                        |  |  |  |  |  |
| -01.92%                                                  | +18.70%                                                    | (% cumulative change: +12.51%)                                                                                                                                              |  |  |  |  |  |
| '20: \$262,436                                           | \$218,268                                                  | Average Sale Price, January - April 2020: \$228,324                                                                                                                         |  |  |  |  |  |
| '19: \$273,041                                           | \$200,693                                                  | Average Sale Price, January - April 2019: \$218,036                                                                                                                         |  |  |  |  |  |
| -03.88%                                                  | +08.76%                                                    | (% change in Average Sale Price: +04.72%)                                                                                                                                   |  |  |  |  |  |
| '20: \$218,602                                           | \$185,000                                                  | Median Sold Price, January – April 2020: \$195,000                                                                                                                          |  |  |  |  |  |
| '19: \$228,200                                           | \$177,500                                                  | Median Sold Price, January – April 2019: \$189,900                                                                                                                          |  |  |  |  |  |
| -04.21%                                                  | +04.23%                                                    | (% change in Median Sold Price: +02.69%)                                                                                                                                    |  |  |  |  |  |
| '20: 99.49%                                              | 96.71%                                                     | % of List Price to Sale Price, January - April 2020: 97.43%                                                                                                                 |  |  |  |  |  |
| '19: 99.56%                                              | 96.55%                                                     | % of List Price to Sale Price, January - April 2019: 97.43%                                                                                                                 |  |  |  |  |  |
| <b>Current Sales Com</b>                                 | pared to Past Ye                                           | <u>ars</u> : <u>2013</u> <u>2014</u> <u>2015</u> <u>2016</u> <u>2017</u>                                                                                                    |  |  |  |  |  |

+25.46%

as compared to prior years)

+15.52%

+26.31%

+19.97%

(2020 Lafayette Parish dollar volume \$199,825,701 \$207,457,177 \$217,017,955 \$198,475,938 \$208,975,676 \$223,861,174

+20.84%

2018