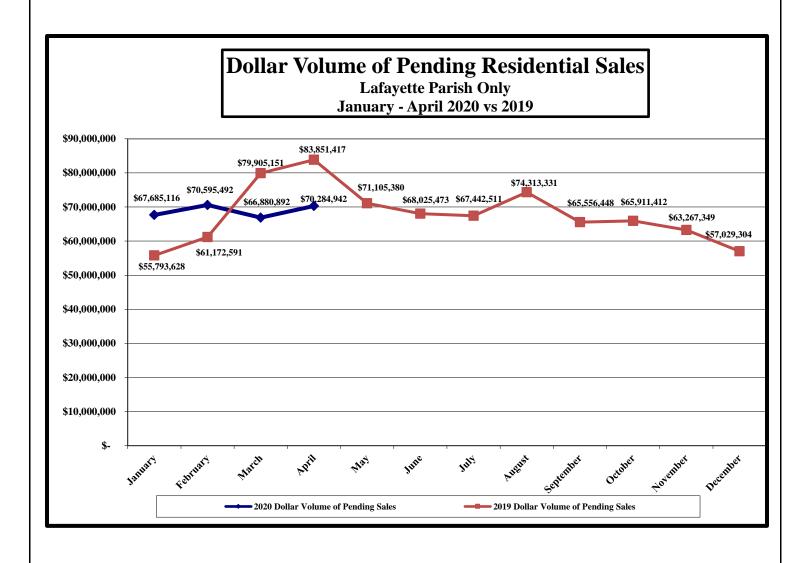

## LAFAYETTE PARISH (Excludes "GEO" areas outside of Lafayette Parish)

Dollar Volume of Pending Home Sales, April 2020: \$70,284,942 Dollar Volume of Pending Home Sales, April 2019: \$83,851,417 (% change for April: -16.18%)

(% change from March 2020: +05.09%)

Cumulative total, January – April 2020: \$275,446,442 Cumulative total, January – April 2019: \$280,722,787 (% cumulative change: +01.88%)