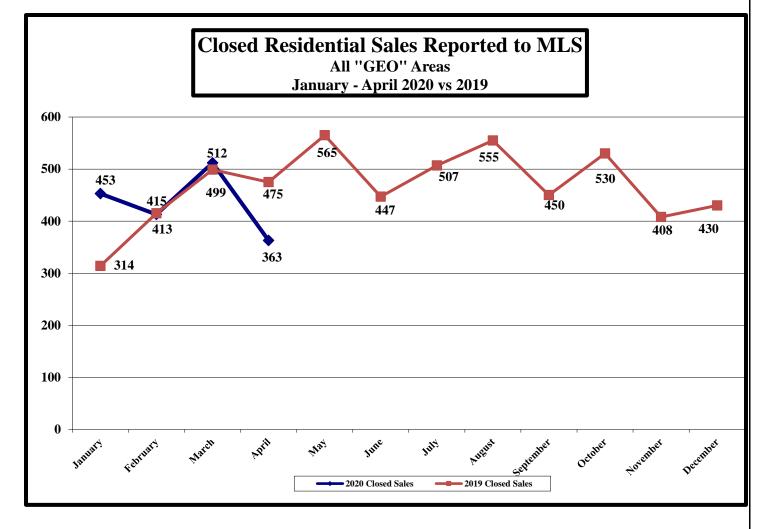

#### **Outside Lafayette Parish**

April '20: 122 April '19: 176 (% chg: -30.68%)

Number of Closed Home Sales Reported to MLS, April 2020: 363 Number of Closed Home Sales Reported to MLS, April 2019: 475 (% change for April: -23.58%)

(% change from March 2020: -29.01%)

 '20: 643
 Cumulative total, January – April 2020: 1,741

 '19: 681
 Cumulative total, January – April 2019: 1,703

 (% chg: -05.58%)
 (% cumulative change: +02.23%)

Average Days on Market, January - February 2020: 93 Average Days on Market, January - April 2019: 101 (Change for January - April: +01 day)

**Current Sales Compared to Past Years:** 2013 2014 2015 2016 2017 2018 (2020 sales outside Lafayette Parish as 453 479 467 520 549 538 compared to prior year's sales) +41.94% +34.24% +37.69% +23.65% +17.12% +19.52%