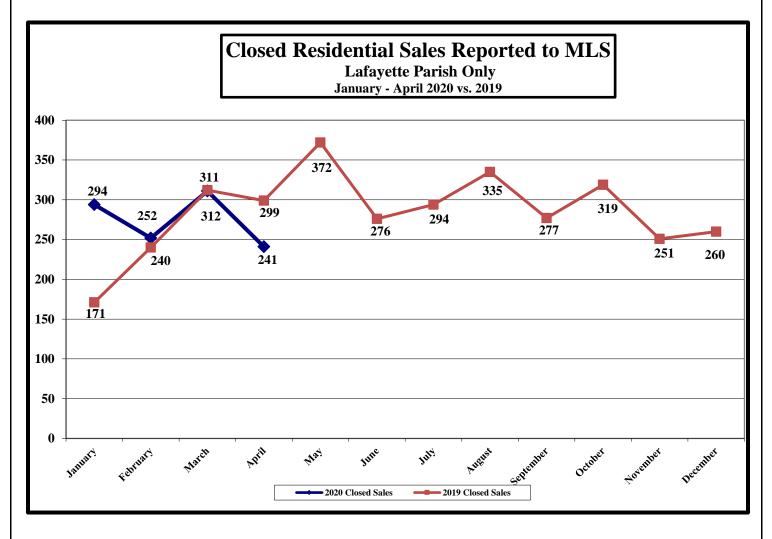

# LAFAYETTE PARISH (Excludes "GEO" areas outside Lafayette Parish)

| New Const.<br>4/20: 62<br>4/19: 76<br>-18.42%                                                                                                                                                                                                                                                                                             | Re-sales<br>179<br>223<br>-19.73% | Number of Closed Home Sales Reported to MLS, April: 2020: 241 Number of Closed Home Sales Reported to MLS, April: 2019: 299 (% change for April: -19.40%)         |  |  |  |  |  |  |
|-------------------------------------------------------------------------------------------------------------------------------------------------------------------------------------------------------------------------------------------------------------------------------------------------------------------------------------------|-----------------------------------|-------------------------------------------------------------------------------------------------------------------------------------------------------------------|--|--|--|--|--|--|
| New Const.                                                                                                                                                                                                                                                                                                                                | Re-sales                          | (% change from March 2020: -22.51%)  Cumulative total, January – April 2020: 1,098  Cumulative total, January – April 2019: 1,022  (% cumulative change: +07.44%) |  |  |  |  |  |  |
| '20: 250<br>'19: 245<br>+02.04%                                                                                                                                                                                                                                                                                                           | 848<br>777<br>+09.14%             |                                                                                                                                                                   |  |  |  |  |  |  |
| '20: 116 days<br>'19: 126 days<br>-10 days                                                                                                                                                                                                                                                                                                | 78 days<br>87 days<br>-09 days    | Average Days on Market, January – April 2020: 86<br>Average Days on Market, January – April 2019: 97<br>(Change for January - April: -11 days)                    |  |  |  |  |  |  |
| Current Sales Compared to Past Years:       2013       2014       2015       2016       2017       2018         (2020 Lafayette Parish sales as       968       942       966       905       986       1,002         Compared to prior year's sales)       +13.43%       +16.56%       +13.66%       +21.33%       +11.36%       +09.58% |                                   |                                                                                                                                                                   |  |  |  |  |  |  |