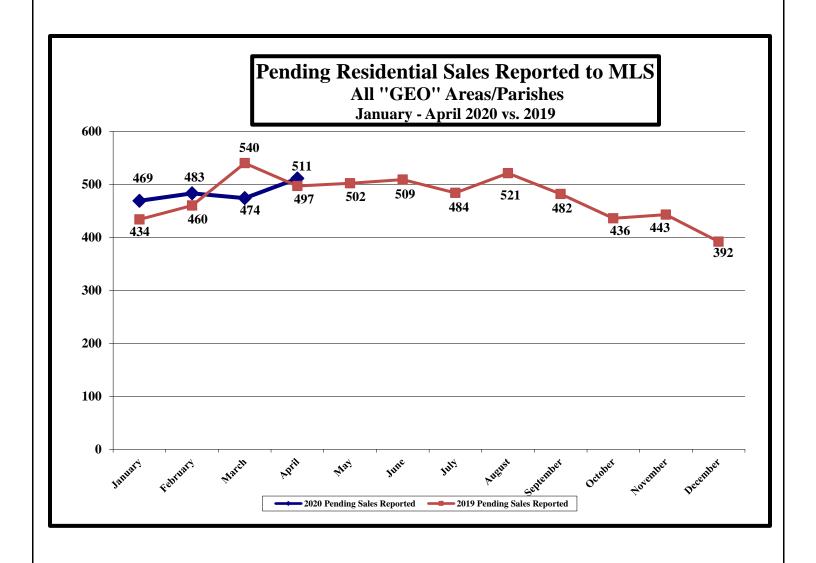

## **ALL "GEO" AREAS/PARISHES**

**Outside Lafayette Parish** 

April '20: 194 April '19: 164 (% chg: +18.23%) (Includes "GEO" areas outside of Lafayette Parish)

Number of Pending Home Sales Reported to MLS, April 2020: 511 Number of Pending Home Sales Reported to MLS, April 2019: 497 (% change for April: +02.82%)

(% change from March 2020: +07.81%)

**'20: 723 '19: 721** (% chg: +00.28%)

Cumulative total, January – April 2020: 1,937 Cumulative total, January – April 2019: 1,931 (% cumulative change: +00.31%)